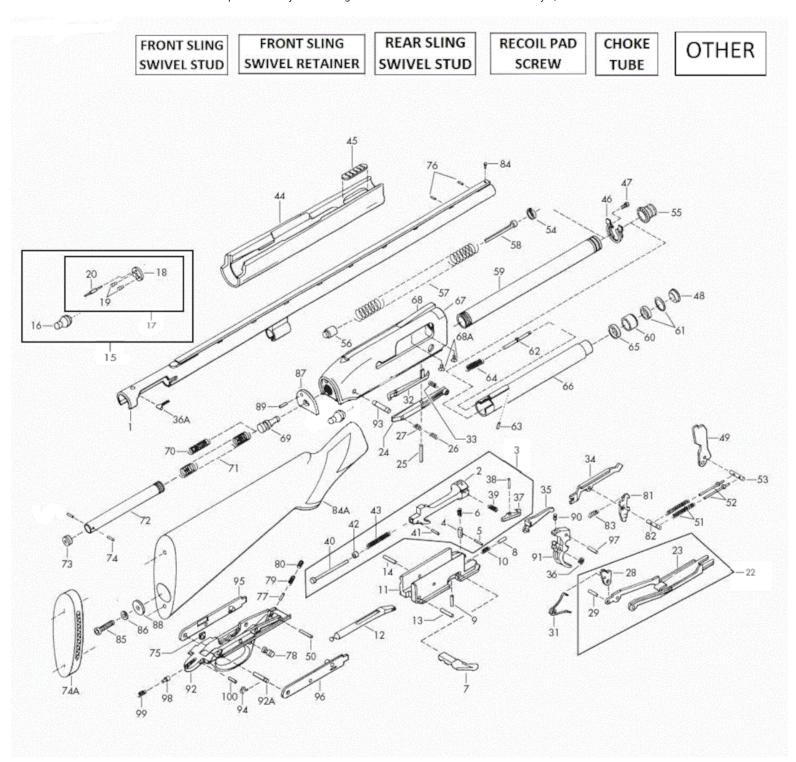

## 10 Gauge Autoloading Shotgun

IMPORTANT: When ordering, list part number, part name, gun gauge/caliber and serial number. Please specify grade. Prices F.O.B. point of shipment — subject to change without notice. Prices effective January 1, 2024.

|           |                                                  |            | shipment — subject to change without n        | otice. Pi | ices                                             | errective Janua | ry 1, 2024.                               |
|-----------|--------------------------------------------------|------------|-----------------------------------------------|-----------|--------------------------------------------------|-----------------|-------------------------------------------|
| Ref.<br># |                                                  | Part #     | Description                                   | Ref.      |                                                  | Part #          | Description                               |
| 1         |                                                  | B1115479   | BARREL, 10GA, 3.5, 26, MOSGH                  | 50        | *                                                | B1115218        | HAMMER PIN                                |
| 1         |                                                  | B1115480   | BARREL, 10GA, 3.5, 28, MOSGH                  | 51        | *                                                | B1115221        | HAMMER SPRING                             |
| 1         |                                                  | B1115484   | BARREL, 10GA, 3.5, 26, AURIC                  | 52        | *                                                | B1221082        | HAMMER SPRING GUIDE                       |
| 1         |                                                  | B1115485   | BARREL, 10GA, 3.5, 28, AURIC                  | 53        | *                                                | B1221086        | HAMMER SPRING PIN                         |
| 1         |                                                  | B111590001 | BARREL, 10GA, 3.5", 26" MOSGB                 | 54        |                                                  | B1221407        | MAGAZINE SPRING RETAINER                  |
| 1         |                                                  | B111590002 | BARREL, 10GA, 3.5", 28" MOSGB                 | 55        |                                                  | B1115240        | MAGAZINE CAP, 10GA, MATTE BLACK, W/EYELET |
| 1         | <del>                                     </del> | B111590003 | BARREL, 10GA, 3.5", 26" MOBUC                 | 55        |                                                  | B111525501      | MAGAZINE CAP, 10GA, MOSGB, W/EYELET       |
| 1         |                                                  | B111590004 | BARREL, 10GA, 3.5", 28" MOBUC                 | 55        |                                                  | B111525502      | MAGAZINE CAP, 10GA, MOBUC, W/EYELET       |
| 1         |                                                  | B111590005 | BARREL, 10GA, 3.5", 28" GLOSS                 | 55        |                                                  | B1115481        | MAGAZINE CAP, 10GA, MOSGH, W/EYELET       |
| 2         | *                                                | B1115008   | BOLT, GLOSS BLACK                             | 55        |                                                  | B1115486        | MAGAZINE CAP, 10GA, AURIC, W/EYELET       |
| 3         | *                                                | B1115324   | BOLT ASSEMBLY, MATTE                          | 56        |                                                  | B1115242        | MAGAZINE FOLLOWER                         |
| 4         | *                                                | B1115014   | BOLT CUT OFF                                  | 57        |                                                  | B1115246        | MAGAZINE POLEOWER                         |
| 5         | *                                                | B1115014   | BOLT CUT OFF RETAINING PIN                    | 58        |                                                  | B1115255        | MAGAZINE THREE SHOT ADAPTER               |
| -         | *                                                |            |                                               | 59        | *                                                | B1115260        | MAGAZINE TUBE                             |
| 6         | <u> </u>                                         | B1115020   | BOLT CUT OFF SPRING                           | 60        | -                                                | B1115264        | PISTON                                    |
| 7         |                                                  | B1115023   | OPERATING HANDLE, STALKER                     |           | -                                                |                 | PISTON RING                               |
| 8         |                                                  | B1115028   | BOLT HANDLE RETAINER                          | 61        |                                                  | B1115269        | !                                         |
| 9         |                                                  | B1115032   | BOLT HANDLE RETAINER PIN                      | 62        |                                                  | B1115274        | PISTON ROD                                |
| 10        |                                                  | B1115036   | BOLT HANDLE RETAINER SPRING                   | 63        |                                                  | B1115284        | PISTON ROD RETAINING PIN                  |
| 11        | *                                                | B1115040   | BOLT SLIDE, GLOSS                             | 64        | <u> </u>                                         | B1115288        | PISTON ROD SPRING                         |
| 11        | *                                                | B1115325   | BOLT SLIDE, MATTE                             | 65        |                                                  | B1115292        | PISTON SEAL                               |
| 12        | *                                                | B1115044   | BOLT SLIDE LINK                               | 66        | <u> </u>                                         | B1115298        | PISTON TUBE                               |
| 13        | *                                                | B1115048   | BOLT SLIDE LINK PIN                           | 68        |                                                  | B1115310        | RECEIVER RAMP                             |
| 14        | *                                                | B1115052   | BOLT UNLOCKING PIN                            | 69        |                                                  | B1115318        | RECOIL SPRING FOLLOWER                    |
| 1.5       | *                                                | D1115055   | BUFFER/BUFFER PLATE ASSEMBLY (PLATE ASSY WITH | 70        |                                                  | B1115322        | RECOIL SPRING INNER                       |
| 15        | ^                                                | B1115055   | BUFFER)                                       | 71        |                                                  | B1115326        | RECOIL SPRING OUTER                       |
| 17        | *                                                | B1115060   | BUFFER PLATE ASSEMBLY                         | 72        | *                                                | B1115330        | RECOIL SPRING TUBE                        |
| 20        | *                                                | B1115068   | BUFFER PLATE TOP PIN                          | 73        |                                                  | B1115335        | RECOIL SPRING TUBE PLUG                   |
| 22        | *                                                | B1115082   | CARRIER ASSEMBLY, GLOSS                       | 74        |                                                  | B1115338        | RECOIL SPRING TUBE PLUG PIN               |
| 22        | *                                                | B1115327   | CARRIER ASSEMBLY, MATTE                       | 75        |                                                  | B1115342        | REINFORCING PLATE                         |
| 23        | *                                                | B1115337   | CARRIER, MATTE                                | 76        | 1                                                | B1221204        | RIB REINFORCING PIN                       |
| 24        | *                                                | B1115084   | CARRIER LATCH                                 | 77        | ***                                              | B1115372        | SAFETY PLUNGER                            |
| 25        | *                                                | B1115091   | CARRIER LATCH SCREW PIN                       | 78        | ***                                              | B1115368        | SAFETY, RIGHT & LEFT                      |
| 27        | *                                                | B1115100   | CARRIER LATCH SPRING OUTER                    | 79        | ***                                              | B1115376        | SAFETY SPRING                             |
| 28        | *                                                | B1115105   | CARRIER PAWL                                  | 80        | ***                                              | B1115380        | SAFETY SPRING SCRW                        |
| 29        | *                                                | B1115108   | CARRIER PAWL PIN                              | 81        | ***                                              | B1115386        | SEAR                                      |
| 31        | *                                                | B1115116   | CARRIER SPRING                                | 82        | ***                                              | B1221139        | SEAR PIN                                  |
| 32        | *                                                | B1115122   | CARTRIDGE STOP                                | 83        | ***                                              | B1115394        | SEAR SPRING                               |
| 33        | *                                                | B1115126   | CARTRIDGE STOP SPRING                         | 84        | _                                                | B1111431        | FRONT SIGHT                               |
| 34        | *                                                | B1115126   | DISCONNECTOR ARM                              | 85        |                                                  |                 |                                           |
| -         | *                                                |            |                                               |           |                                                  | B1115404        | STOCK BOLT                                |
| 35        | *                                                | B1115130   | DISCONNECTOR ASSEMBLY                         | 86        |                                                  | B1115412        | STOCK BOLT WASHER (FOR WOOD STOCK)        |
| 35        |                                                  | B1115132   | DISCONNECTOR                                  | 86        | ₩                                                | B1221167        | STOCK BOLT WASHER (FOR CPMPOSITE STOCK)   |
| 36        |                                                  | 1          | DISCONNECTOR PIN                              | 87        | <u> </u>                                         | B1115414        | STOCK PLATE                               |
| 37        | *                                                | B1115155   | EXTRACTOR, GLOSS                              | 87        |                                                  | B1115415        | STOCK PLATE ('94)                         |
| 37        | *                                                | B1115247   | EXTRACTOR, MATTE                              | 89        | <u> </u>                                         | B1221329        | STOCK BOLT SPACER PLATE PIN               |
| 38        | *                                                | B1115159   | EXTRACTOR PIN                                 | 90        |                                                  | B1115428        | TRIGGER ADJ SCREW                         |
| 39        | *                                                | B1115164   | EXTRACTOR SPRING                              | 91        | *                                                | B1115426        | TRIGGER, STALKER                          |
| 40        |                                                  | B1115170   | FIRING PIN                                    | 92        | *                                                | B1115434        | TRIGGER GUARD, GLOSS                      |
| 41        |                                                  | B1115174   | FIRING PIN RETAINING PIN                      | 92        | *                                                | B1115436        | TRIGGER GUARD, MATTE                      |
| 42        |                                                  | B1115178   | FIRING PIN SPACER                             | 93        | $L^{-}$                                          | B1115450        | TRIGGER GUARD PIN                         |
| 43        |                                                  | B1115182   | FIRING PIN SPRING                             | 94        |                                                  | B1115458        | TRIGGER GUARD PIN RETAINER                |
| 44        |                                                  | B1115477   | FOREARM, 10GA, MOSGH                          | 95        | *                                                | B1115443        | TRIGGER GUARD RAIL, LEFT                  |
| 44        |                                                  | B1115482   | FOREARM, 10GA, AURIC                          | 96        | *                                                | B1115439        | TRIGGER GUARD RAIL, RIGHT                 |
| 44        | İ                                                | B111565447 | FOREARM, 10GA, STALKER, BLACK                 | 97        | *                                                | B1115462        | TRIGGER PIN                               |
| 45        |                                                  | B1115195   | FOREARM REINFORCING PLATE                     | 98        | *                                                | B1221191        | TRIGGER SPRING PLUNGER                    |
| 46        | $\vdash$                                         | B1115199   | FOREARM SHOE                                  | 99        | *                                                | B1115468        | TRIGGER SPRING                            |
| 47        | <del>                                     </del> | B1115202   | FOREARM SHOE SET SCREW                        | 100       | *                                                | B1221193        | TRIGGER SPRING PIN                        |
| _         | $\vdash$                                         | -          |                                               | 36A       | *                                                | B1115150        | EJECTOR                                   |
| 48        | *                                                | B1115210   | GAS BRAKET SEAL                               | 68A       | <del>                                     </del> | B1115314        | RECEIVER RAMP SET SCREW                   |
| 49        |                                                  | B1115214   | HAMMER                                        | LOOM      |                                                  | [D1110014       | INCOLITER NAIVIE SET SOINEV               |

<sup>\*</sup> Indicates part must be fitted by Browning Service Department or qualified gunsmith. \*\*\* Factory replacement only. Firearm must be returned.

<sup>\*\*\*\*</sup> These parts are no longer available.

<sup>+</sup> Part may be purchased only by holders of a current, valid Federal Firearms License. NOTE: Unless otherwise indicated, part is interchangeable between gauges/calibers.

| Ref. | Part #     | Description                                    |
|------|------------|------------------------------------------------|
| #    |            | p                                              |
| 74A  | BST42039AA | RECOIL PAD, INFLEX II, XL, 1.25"               |
| 74A  | BST81001AA | RECOIL PAD, INFLEX II, L, 1"                   |
| 74A  | BST81002AA | RECOIL PAD, INFLEX II, M, .75"                 |
| 74A  | BST81003AA | RECOIL PAD, INFLEX II, S, .50"                 |
| 84A  | B1115478   | STOCK, 10GA, MOSGH                             |
| 84A  | B1115483   | STOCK, 10GA, AURIC                             |
| 84A  | B111560446 | STOCK, STALKER, BLACK                          |
| 92A  | B1115454   | TRIGGER GUARD PIN BUSH                         |
|      | B1115088   | CARRIER LATCH SCREW                            |
|      | B1115091   | CARRIER LATCH SCREW PIN (94)                   |
|      | B1115092   | CARRIER LATCH PIN RETAINING SCREW              |
|      | B1115112   | CARRIER PIN                                    |
|      | B1115206   | GAS BRACKET                                    |
|      | B1115354   | RIB POST FRONT                                 |
|      | B111623702 | MAGAZINE CAP SLING SWIVEL STUD RETAINER WASHER |
|      | B111696202 | MAGAZINE CAP SLING SWIVEL STUD                 |
|      | BST1423602 | REAR SLING SWIVEL STUD                         |
|      | BST35777EX | RECOL PAD SCREW (WOOD STOCK)                   |
|      | BST41181EX | RECOIL PAD SCREWS (COMPOSITE STOCK)            |