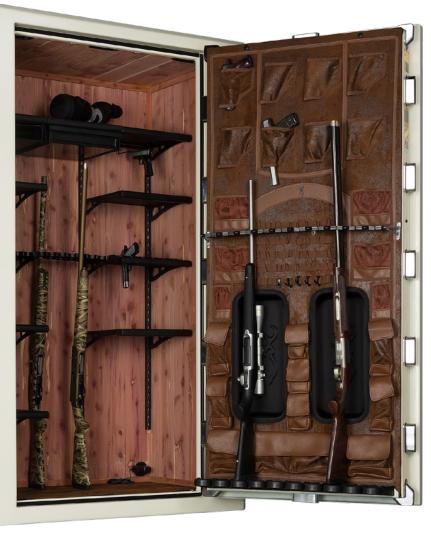

## 3 Holiday Rebate

Receive a rebate when you purchase a new Browning ProSteel Pro Series Safe at retail between November 23 - December 31, 2020.

See your Browning dealer for more information on this rebate. Redeem online at rebates.browning.com. Terms and Conditions: Offer valid only on the consumer retail purchase of any new, eligible Browning Pro Series safe purchased between November 23, 2020 and December 31, 2020. This offer is valid for end-users only. Browning and Winchester Repeating Arms employees, sales representatives, authorized dealers and their sales staff and members of their immediate families are not eligible for this promotion. Limited to one Browning Holiday Safe Rebate submission per safe/serial number. Qualifying purchases must be made from available in-store inventory; no rain checks or prepayments for out-of-stock retail inventory allowed. To submit your Browning Holiday Safe Rebate, go to rebates.browning.com, fill out the online application completely, and upload all supporting documents as required. All applications must be submitted online no later than midnight January 15, 2021. All submitted proofs of purchase become property of Browning and will not be returned. All unauthorized duplicates or invalid submissions will be automatically rejected. Allow 6-8 weeks for processing and delivery of rebate. Offer void where prohibited, taxed, or restricted by law. Offer valid in the United States only. All purchasers must be citizens or legal residents of the United States. Browning reserves the right to request additional information to verify rebates and claims. False information renders the rebate submission void. Violators may be prosecuted. If these terms and conditions are not met, the rebate will not be honored. Browning reserves the right to modify, change, or discontinue this program at any time.