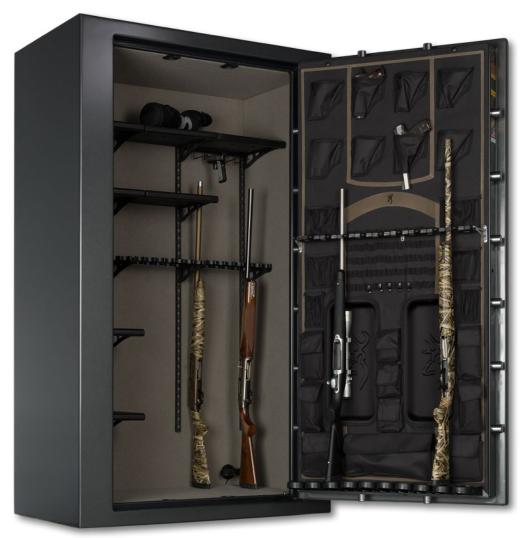

## B Holiday Rebate

Receive a rebate when you purchase a new Browning ProSteel Safe at retail between November 23 - December 31, 2020.

See your Browning dealer for more information on this rebate. Redeem online at rebates. browning.com. Terms and Conditions: Offer valid only on the consumer retail purchase of any new, eligible Browning ProSteel safe purchased between November 23, 2020 and December 31, 2020. This offer is valid for end-users only. Browning and Winchester Repeating Arms employees, sales representatives, authorized dealers and their sales staff and members of their immediate families are not eligible for this promotion. Limited to one Browning Holiday Safe Rebate submission per safe/serial number. Qualifying purchases must be made from available in-store inventory; no rain checks or prepayments for out-of-stock retail inventory allowed. To submit your Browning Holiday Safe Rebate, go to rebates.browning.com, fill out the online application completely, and upload all supporting documents as required. All applications must be submitted online no later than midnight January 15, 2021. All submitted proofs of purchase become property of Browning and will not be returned. All unauthorized duplicates or invalid submissions will be automatically rejected. Allow 6-8 weeks for processing and delivery of rebate. Offer void where prohibited, taxed, or restricted by law. Offer valid in the United States only. All purchasers must be citizens or legal residents of the United States. Browning reserves the right to request additional information to verify rebates and claims. False information renders the rebate submission void. Violators may be prosecuted. If these terms and conditions are not met, the rebate will not be honored. Browning reserves the right to modify, change, or discontinue this program at any time.